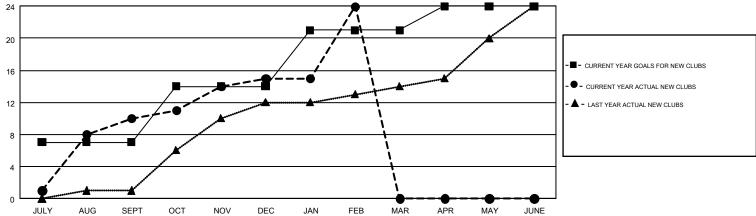

## GMT MONTHLY MEMBERSHIP PROGRESS REPORT

Results as of: 2/28/2017

**LOCATION: INDIA** 

Multiple District 316

**ER GURUNATHAN** GMT CA 6

|               | Club          | s         |               | Members               |                                                                |                                                              |                                              |  |
|---------------|---------------|-----------|---------------|-----------------------|----------------------------------------------------------------|--------------------------------------------------------------|----------------------------------------------|--|
|               | RESULTS FOR   | 2016-2017 |               | RESULTS FOR 2016-2017 |                                                                |                                                              |                                              |  |
| QUARTER       | NEW CLUB GOAL | NEW CLUBS | DROPPED CLUBS | QUARTER               | NEW MEMBER GROWTH<br>NET GOAL (not reinstated<br>or transfers) | NEW MEMBER<br>GROWTH ACTUAL (not<br>reinstated or transfers) | DROPPED MEMBERS ACTUAL (including transfers) |  |
| JULY/AUG/SEPT | 7             | 10        | 5             | JULY/AUG/SEPT         | 285                                                            | 1,086                                                        | 659                                          |  |
| OCT/NOV/DEC   | 7             | 5         | 15            | OCT/NOV/DEC           | 410                                                            | 510                                                          | 493                                          |  |
| JAN/FEB/MAR   | 7             | 9         | 5             | JAN/FEB/MAR           | 230                                                            | 887                                                          | 162                                          |  |
| APR/MAY/JUNE  | 3             | 0         | 0             | APR/MAY/JUNE          | -390                                                           | 0                                                            | 0                                            |  |